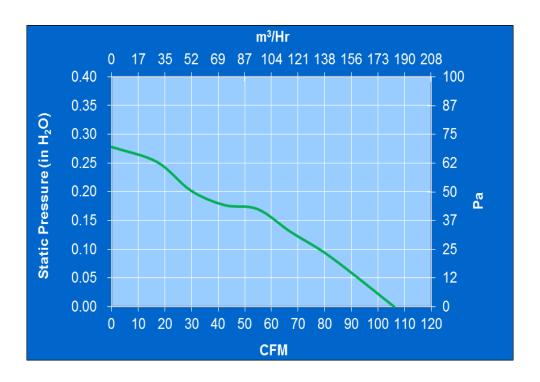

# **PQ** Curve:

### **Motor:**

Nominal Voltage =28 vdcOperating Voltage Range = 16 - 32 vdcNominal Running Current = 0.230 ampsLocked Rotor Current = 1.120 amps**Running Power** = 6.5 watts Average Speed = 3100 rpm**Bearings** = BallAir Flow  $= 106 \, \text{CFM}$ Acoust = 50.0 dBA