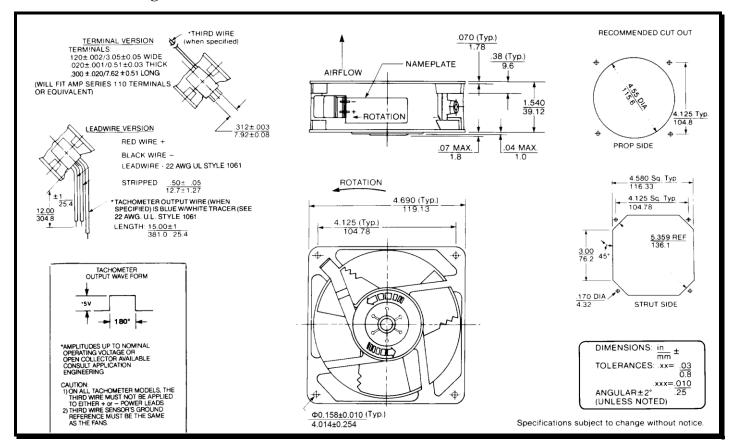

# **Mechanical Drawing:**

### **Motor:**

Nominal Voltage =28 vdcOperating Voltage Range = 16 - 32 vdcNominal Running Current = 0.230 ampsLocked Rotor Current = 1.120 amps**Running Power** = 6.5 watts Average Speed = 3100 rpm**Bearings** = BallAir Flow  $= 106 \, \text{CFM}$ Acoust = 50.0 dBA

#### **Construction:**

Venturi: Die-Cast Aluminum, Black Propeller: Plastic, Black, UL 94V-0

#### **Termination:**

12" Lead wires, 22 AWG, UL 1061

Red – Power Black – Return

Blue/White - Tachometer